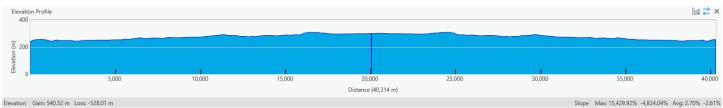

#### PALISADES TIME TRIAL

The race course is located along the Palisades road, heading east from its <u>intersection with Highway 28</u>. The course is a 20k out and back, (40k total distance) with approximately 400 feet of elevation gain on the outbound portion, punctuated by a couple kicker climbs.

# COURSE MAP AND ELEVATION PROFILE