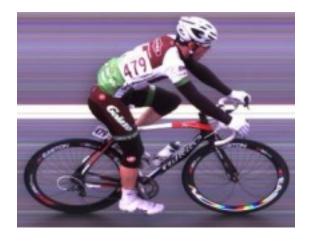

#### MAD RIVER HILL CLIMB

All racers are required to wear their number of their <u>right side</u>, as pictured below. Numbers should be positioned between the rider's shoulder and hip, clearly visible from the side as shown below: