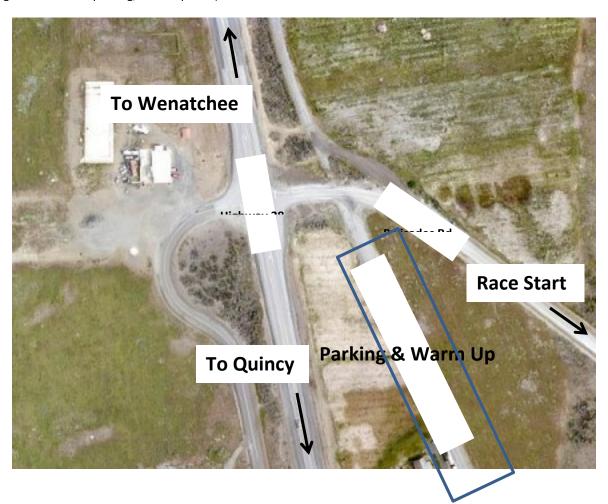

#### PALISADES TIME TRIAL

The race course is located along the Palisades road, heading east from its <u>intersection with Highway 28</u>. The course is a 20k out and back, (40k total distance) with approximately 400 feet of elevation gain on the outbound portion, punctuated by a couple kicker climbs.

The course basically follows this Strava segment: https://www.strava.com/segments/26458503

Parking for warm up will be on the siding roads on the east side of the highway at the intersection of Highway 28 and Palisades Road (A-frame signs will indicate parking/warm-up area):