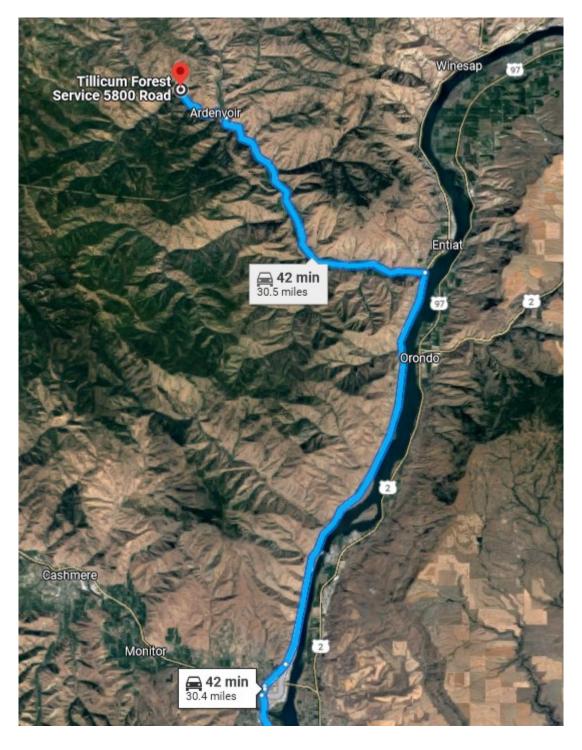

#### MAD RIVER HILL CLIMB

The race course is located on the Mad River Road, near the town of Ardenvoir on the Entiat River Road. From Wenatchee, head north on Highway 97A and turn left onto the Entiat River Road. Proceed along the Entiat River Road for approximately 12 miles and turn left onto the Mad River Road. This start location and finish are fairly remote. There will be no services immediately available and racers should be prepared with water and supplies. Outhouses will be available at the start.

#### **DIRECTIONS TO START:**