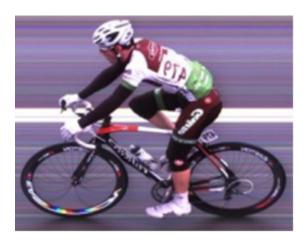

#### PALISADES TIME TRIAL

All racers are required to wear their number on the <u>left side</u>. Numbers should be positioned between the rider's shoulder and hip, clearly visible from the side.

• Helpful tips on how to pin your number on: <a href="https://www.trainerroad.com/blog/what-every-racer should-know-about-number-pinning/">https://www.trainerroad.com/blog/what-every-racer should-know-about-number-pinning/</a>