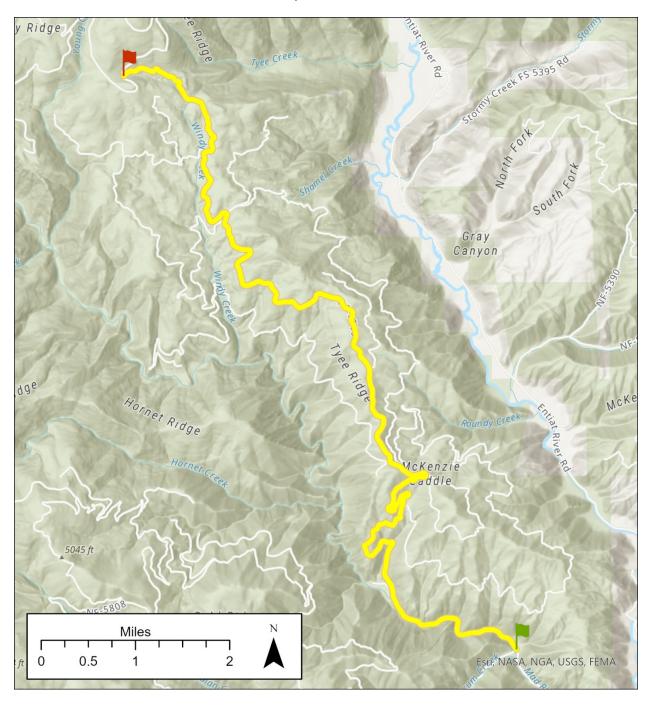

#### COURSE MAP

The Mad River Hill Climb begins along the banks of the Mad River and climbs almost 4,000 feet over 12 miles, pitching up to over 20 percent. The climb features a relatively steady grade that averages 5%, the steepest sections come at the switchbacks. The course approximately follows this Strava segment: <a href="https://www.strava.com/segments/2592837">https://www.strava.com/segments/2592837</a>

#### Neutral water will be provided at mile 7 on the course.