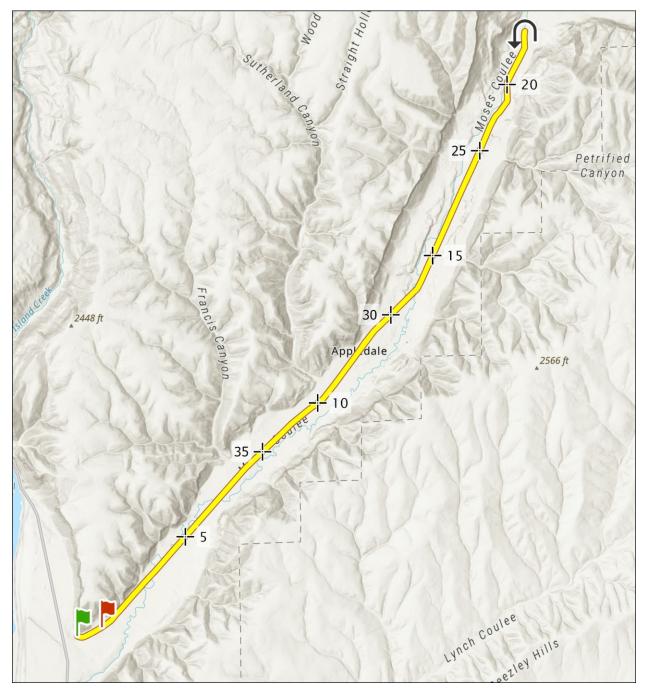

#### PALISADES TIME TRIAL

The race course is located along the Palisades road, heading east from its <u>intersection with Highway 28</u>. The course is a 20k out and back, (40k total distance) with approximately 400 feet of elevation gain on the outbound portion, punctuated by a couple kicker climbs.

The course basically follows this Strava segment: https://www.strava.com/segments/26458503

Parking for warm up will be on the siding roads on the east side of the highway at the intersection of Highway 28 and Palisades Road (A-frame signs will indicate parking/warm-up area):

# COURSE MAP AND ELEVATION PROFILE